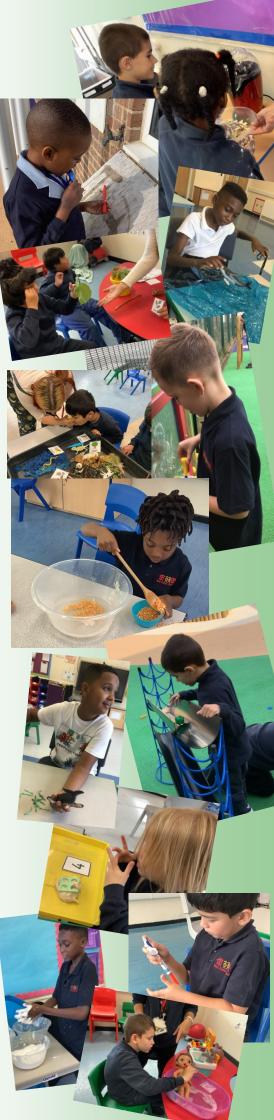

## Welcome back everyone!

We hope you had a lovely summer break. This term the Sensory Pathway will be exploring a range of activities based around the topic 'We are explorers!'.

There will be a focus on exploring different environments such as the desert and the ocean with lots of hands on sensory experiences.

We will also continue to focus on outdoor learning and we will be spending time exploring some of our exciting outdoor specialist areas. To help us do this we will be asking families to send in some waterproof clothing and wellies so that we can go outside in all weathers.