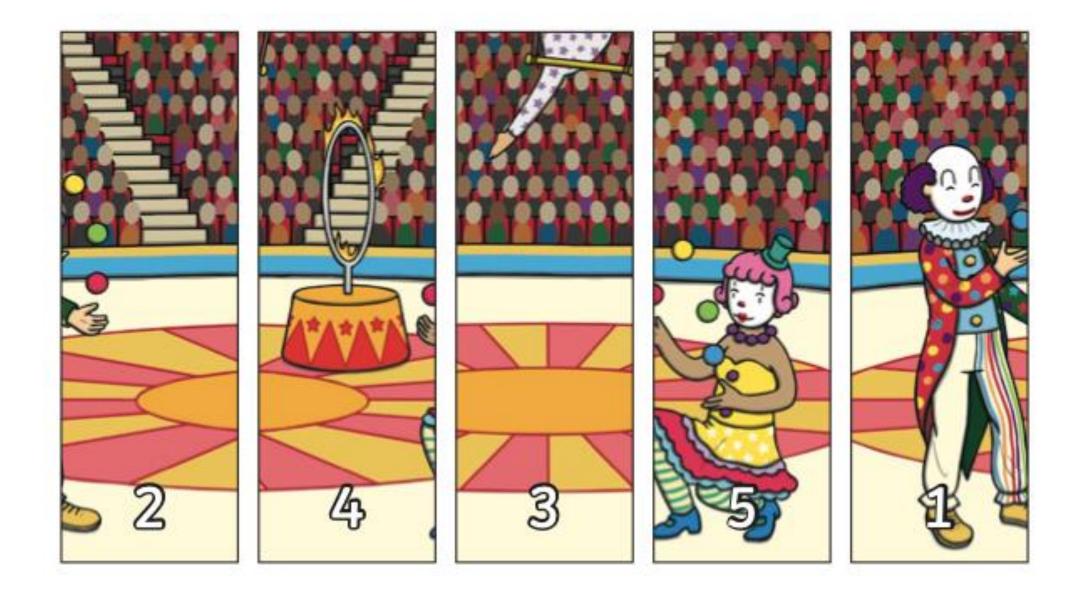

## Carnival picture

Resources you will need
Printer/Paper
Glue

| 1. Print both sheets then cut out numbered coloured pieces. |  |
|-------------------------------------------------------------|--|
|-------------------------------------------------------------|--|

- 2. Ask your child to put the pieces in numerical order.
- 3. Talk about what you can see in the picture.